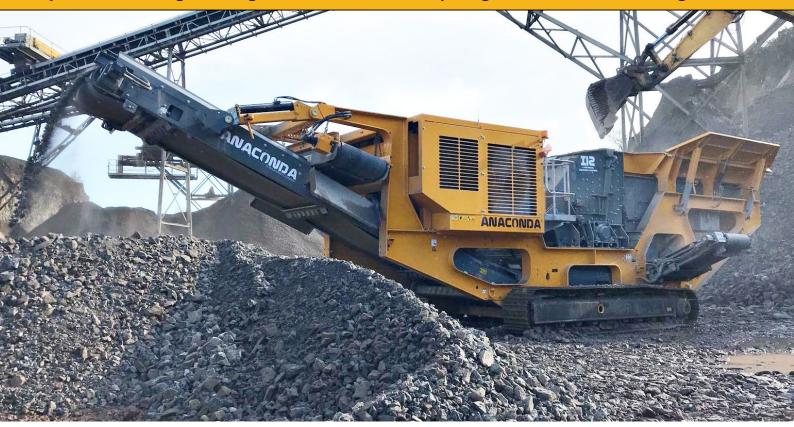

The **12** Impact Crusher is an aggressive and powerful mobile Impact Crusher, Boasting the proven ability of the Universal Crushers Impact Chamber 1090mm x 1040mm (43" x 45") within an innovative Anaconda Tracked Solution.

The **12** utilizes an extremely fuel efficient and powerful *Hydraulic System* which allows the machine to provide excellent levels of productivity in applications such as Recycling, Contracting and Quarrying. The physical size, quick set up time, user friendly controls and ease of transport make the **12** the perfect crushing solution. Additionally, with a capacity of up to 250TPH the **12** is sure to make light work of the toughest scenarios.

#### Features

- Universal Crushers Impact Chamber (1040mm x 1090mm)
- Direct hydraulic drive Rotating case (535cc Motor)
- Impact speed range (500-650 RPM)
- Hydraulically folding Hopper Wing-plates
- Hopper Max Capacity 6.5m<sup>3</sup>
- Variable Speed on discharge conveyors
- Overband Magnet (Dual side discharge)
- Step deck vibrating grizzly feeder